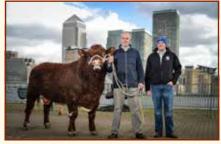

The breed witnessed a new record of 25,000gns for Nunnerie Xenon from CC MacArthur & Co, Nunnerie, being purchased by Mr T Renwick & Sons, Blackhouse. Of the 33 bulls forward for sale, 31 found new homes giving a clearance rate of just over 94% and three bulls being purchased 10,000gns and over.

Professor W.A. Penny, Harehead, Duns. Harvey then went on to sire the previous Luing record holder, the 20,000gns Harehead Mourie.

While the Nunnerie team have enjoyed many successful days at Castle Douglas, this February will go down in history for them, producing the new breed record of 25,000gns. Their record breaker, brought out with assistance from freelance stockman Dennis Gall, is by the 17,000gns Finlarg Tornado, out of a dam by Nunnerie Magnus, and sold to the Renwicks at Craig Douglas, Selkirk.