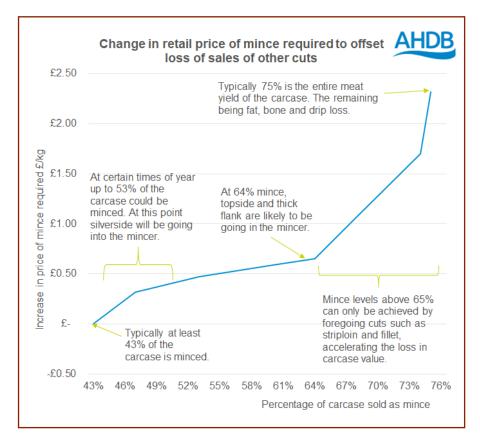

than £2 per kg compared with the 43% mince level. The key for the industry is to find an equilibrium where consumer demand is satisfied at prices that mean the most valuable parts of the carcase are not lost into the mincer.

However, what would the average retail price of mince need to do, in order to offset the lost revenue from higher end cuts? The chart below shows the increase required at retail level in mince as the proportion of the carcase being minced increases.

In normal demand periods, in percentage terms, working with a bone-in carcase, roasts account for approximately 14% (53kgs from a 380kg carcase). Mincing material could account for approx. 43% (160kgs/380kg). Sirloin accounts for only 3.5% (13.3kgs/380kg) but could easily be reduced by £40 per carcase in a slow market.



#### The Luing Journal – January 2021

Furthermore, the total value of the 5th quarter can account for as much as 50% of the gross margin earned on a carcase. Fifth quarter products are any part of an animal which does not form part of the dressed carcase. These can be split into various types such as fats, hides, red offal, green offal and variety meats. In addition, there are also products not going into the human food chain, and some for disposal only. The table below demonstrates the proportion of the carcase in each category.

| PR  | PROCESSING THE BEEF CARCASE |     |  |  |  |  |
|-----|-----------------------------|-----|--|--|--|--|
| SE  | Bone/Fat/Drip Loss          | 13% |  |  |  |  |
| RCA | Carcase meat                | 40% |  |  |  |  |
| CA  | Fifth Quarter