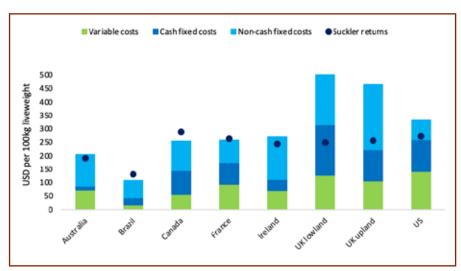

y, profitability within the industry could be improved. It has been estimated that calving heifers at two years of age, rather than three, reduces development costs by £600 per heifer. In addition, heifers which calve for the first time at two years of age are more productive, wean more calves over their lifetime and remain in the herd longer.

However, calving at two years of age is not easy and does require additional management. There are also concerns over increased risk of calving difficulties, stunted cows and challenges getting first calved heifers to rebreed. With this in mind, in 2018 I applied to do a Nuffield Farming Scholarship with the aim of developing a blueprint which would provide farmers with the necessary information to calve heifers at two years of age successfully.





Figure 1: Typical farm suckler herd production costs and output, 2018
Source: Agribenchmark, AHDB (2020)

During my scholarship I was lucky enough to travel to the USA, Canada and Australia; as well as places closer to home including Scotland, Northern Ireland and the Republic of Ireland to uncover examples of best practice in more representative systems. No matter which country I visited, it was clear that the success of calving heifers at two was determined by genetics, selection and nutrition.

#### Genetics

One of the things that struck me as I visited ranchers across the USA and Canada was that they had clear breeding goals which had enabled them to use genetics to produce a very functional suckler cow. One which had good fertility, low maintenance costs and increased longevity.

J