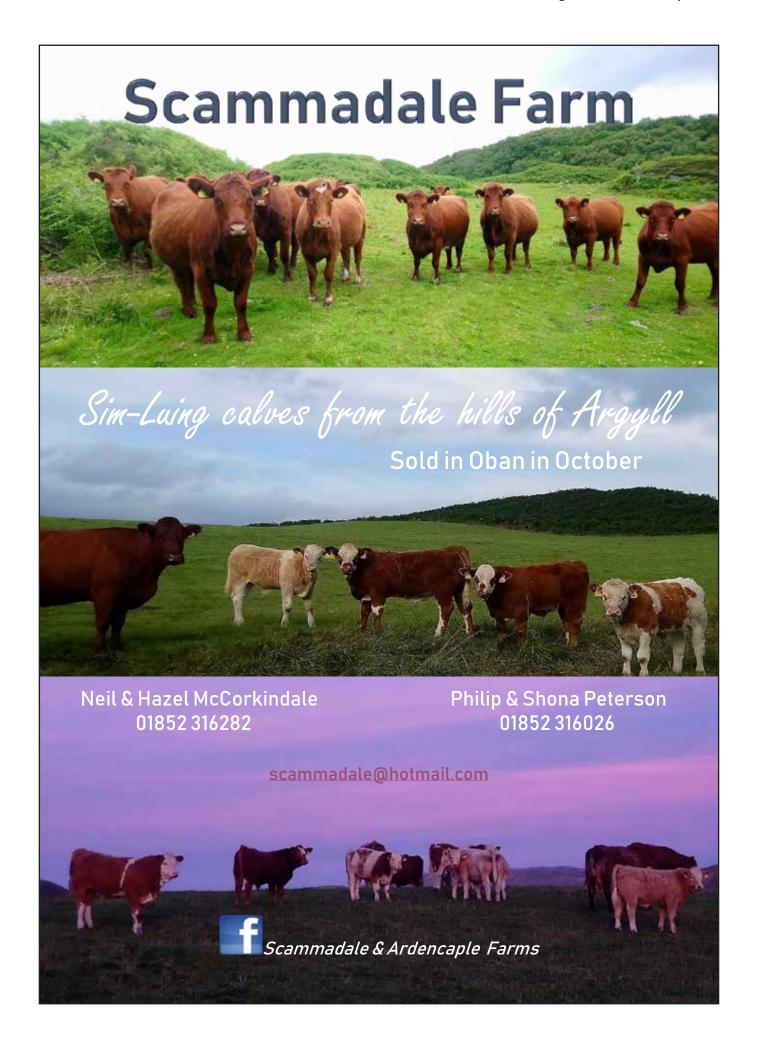

### Co-opted during 2020 - to retire (or re-elected) in 2021

Mr Shane Cadzow, Ardlarach, Isle of Luing, Oban Mr Neil McCorkindale, Scammadale, Kilninver, Oban Mr Andrew McNee, Woodend, Broxburn, Armadale, W. Lothian Mr Ted Fox, St Johns Kirk, Symington, Biggar, Lanarkshire Mr Andrew Lyth, Heatherhouse Farm, Tankerness, Orkney Mr Les Robson, Buckholm Farm, Galashiels Mr Jim Wilson, East View, Langlee Mains, Galashiels