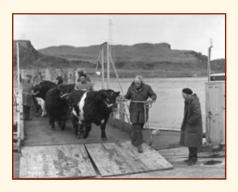

### Cadzow

Cadzow Bros, Isle of Luing held their 2nd annual production sale at Oban, conducted by United Auctions on Saturday 14th November. Although averages for all types of females was back on last year's inaugural sale, as expected, a brisk trade saw the lots disperse widely across the UK, despite the restrictions in place for buyers.

Rising 2 year old purebred heifers in calf to a variety of Luing genetics, due in spring 2021, were keenly sought after averaging a pleasing £1936 for 39 sold. The top priced in calf heifer (2yr old) reached £2730 and was purchased by I McKie, of Northumberland for his Lanton herd. Over half of these in calf females traded for more than £2000, with the majority going to pedigree homes. Similarly, 4 rising 3yr old heifers, all in calf to different bulls,