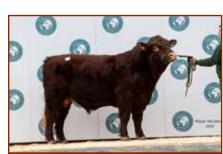

The breed witnessed a new record of 25,000gns for Nunnerie Xenon from CC MacArthur & Co, Nunnerie, being purchased by Mr T Renwick & Sons, Blackhouse. Of the 33 bulls forward for sale, 31 found new homes giving a clearance rate of just over 94% and three bulls being purchased 10,000gns and over.

Other prices 14,000gns was a Benhar Xerox from Robert McNee Ltd, Benhar, purchased by P Simmers, Backmuir. R & H McNee, Finlarg went on to sell Finlarg Xplosion to Kedzlie Farms, Galashiels for 10,000gns. Overall average for bulls was 5,865gns (£6,158).