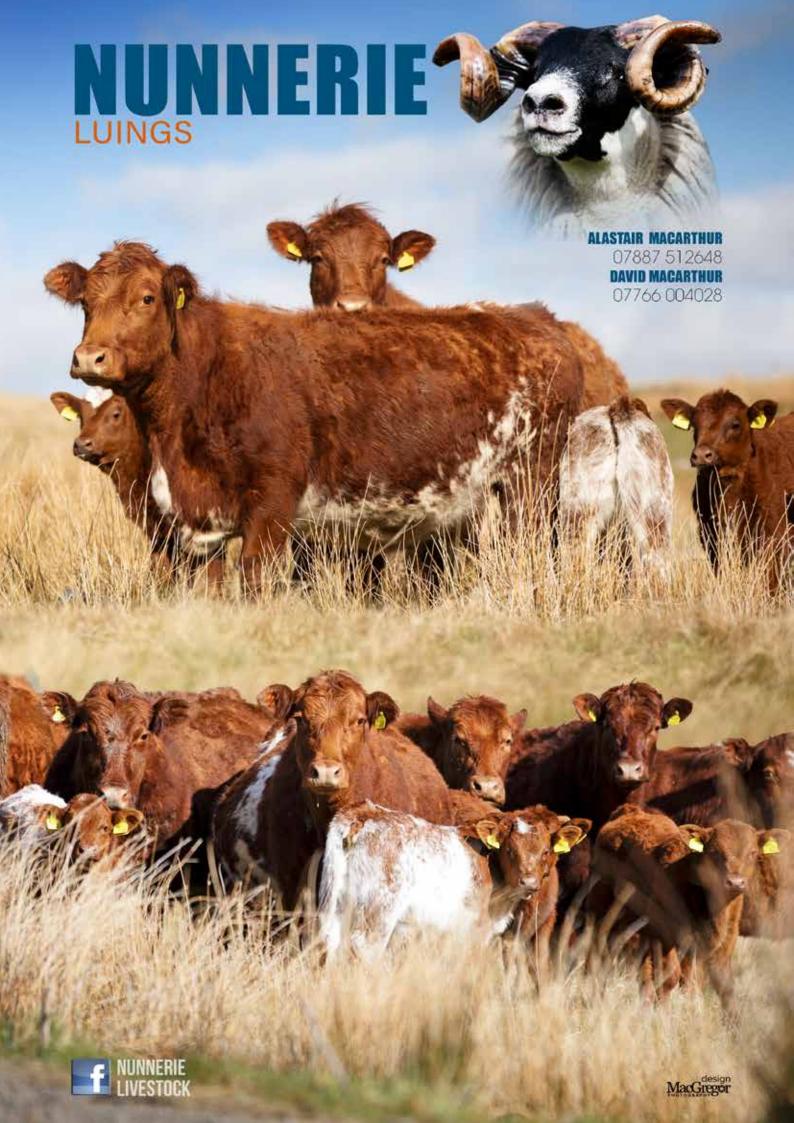

# Luing Journal Breeder Feature - Vunnerie

The MacArthur family's Nunnerie herd has been hitting the headlines in the Luing cattle world over recent years, producing top prices for bulls and females at society sales, and setting a new breed record of 25,000gns for Nunnerie Xenon in February, 2020. Although primarily successful Blackface sheep breeders, securing lead prices in the sale ring with ram lambs and shearlings, Luing cattle have become a staple part of the family business, producing hardy and efficient home-bred replacements.

After coming across David Kerr's Luings at Craigdarroch, the family established the Nunnerie Luing herd in 1992 with the purchase of two in-calf heifers from the McNee's Benhar herd. The family continued to buy in several other heifers over the following years and in 1996, purchased their first bull Glengorm Tyrant, which has left a lasting stamp on the herd.

"We previously ran Galloways and Blue Grey cows but were looking for something to breed our own replacements and to produce a bigger and stronger calf," said Alastair, who farms with wife Ann, and their son David, who is now the fourth generation to farm at Nunnerie. "Luings have a great temperament and are very fertile and easy calving. They have a thick skin and can stand up to harsh weather which suits the farming system here."

Situated in the Lowther Hills, at Elvanfoot, near Biggar, the MacArthur family has been farming at Nunnerie since 1901 and purchased the originally tenanted unit almost 40 years ago. The land rises from 950ft to 2000ft above sea level, with the majority of ground at Nunnerie rough hill and around 150 acres enclosed and 50 acres of arable ground suitable for silage production. A further 600 acres of previously quarried ground is farmed nearer to Biggar, at Annieston and Muirhouse, both of which have been purchased gradually over the last 20 years. This ground is mostly in grass but allows for 25 acres of rotational kale to be grown, followed by spring barley prior to reseeding.