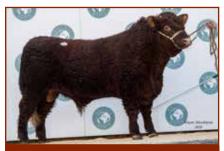

The breed witnessed a new record of 25,000gns for Nunnerie Xenon from CC MacArthur & Co, Nunnerie, being purchased by Mr T Renwick & Sons, Blackhouse. Of the 33 bulls forward for sale, 31 found new homes giving a clearance rate of just over 94% and three bulls being purchased 10,000gns and over.

Other prices 14,000gns was a Benhar Xerox from Robert McNee Ltd, Benhar, purchased by P Simmers, Backmuir. R & H McNee, Finlarg went on to sell Finlarg Xplosion to Kedzlie Farms, Galashiels for 10,000gns. Overall average for bulls was 5,865gns (£6,158).