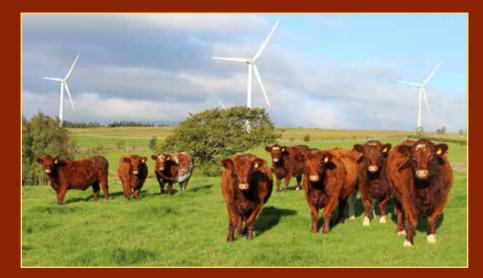

## FRIDAY 5<sup>TH</sup> FEBRUARY 2021 FIFTY SIXTH ANNUAL SHOW AND SALE OF REGISTERED LUING CATTLE

held under the auspices of the Luing Cattle Society

Wallets Marts are delighted to host the 56<sup>th</sup> Annual Show and Sale of Luing Cattle. The Luing breed has established itself as one of the most prolific suckler cows available in today's market. Therefore, a visit to Castle Douglas on 5<sup>th</sup> February is essential to anyone looking to source top quality suckler replacement stock.

Last year's ale saw 31 bulls sell to a top of 25,000gns and average £5,865 whilst 85 bulling heifers sold to 2,400gns and averaged £1,610gns with 31 in-calf heifers topping at 2,600gns and averaging £1619gns