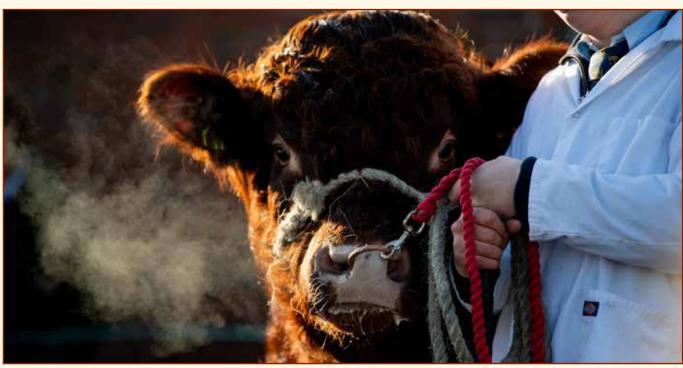

### **Castle Douglas**

The Luing Cattle Society staged its 55th Annual Premier Sale at Wallets Mart, Castle Douglas on Friday 7<sup>th</sup> February 2020.

The pre-sale show was judged by Alan Cowens, Philiphaugh, Selkirk, who selected the champion pair of in calf heifers from Robert McNee Ltd, Benhar selling to SK & S Brown, Woodmarsh, North Bradley for 2,500gns. Reserve champion in calf heifers went to S Murray, Rockcliffe. Top price for a in calf heifer was 2,600gns from Robert McNee Ltd

being purchased by A McGill. Overall average for 31 in calf heifers forward and sold was 1,619gns (£1,700).

The champion pair of bulling heifers was awarded to D & A Barr, Milkieston which went on to sell for 2,400gns to P Simmers, Backmuir. Reserve champion pair of bulling heifers went to Messrs W Graham, Craigdarroch selling to 2,600gns to M Halligan & Burke, Stewartson, Eddleston. Top price for the bulling heifers was 2,600gns (Craigdarroch) with the overall average for 85 bulling heifers forward and sold being 1,610gns (£1,691).

The breed witnessed a new record of 25,000gns for Nunnerie Xenon from CC MacArthur & Co, Nunnerie, being purchased by Mr T Renwick & Sons, Blackhouse. Of the 33 bulls forward for sale, 31 found new homes giving a clearance rate of just over 94% and three bulls being purchased 10,000gns and over.

Other prices 14,000gns was a Benhar Xerox from Robert McNee Ltd, Benhar, purchased by P Simmers, Backmuir. R & H McNee, Finlarg went on to sell Finlarg Xplosion to Kedzlie Farms, Galashiels for 10,000gns. Overall average for bulls was 5,865gns (£6,158).