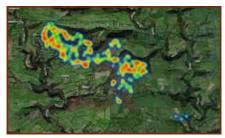

Winsford Hill is one block of 1,250 acres. It is steep in parts with many over grown combes. To try and reduce the amount of time spent riding around

the hill looking for the cattle we fitted four of the cows with GPS collars. These came from a Spanish company, "Digitanimal," at 150 euros each they have proved to be a good buy. The collars link to a mobile phone app, so that if you want to see where the cows are you can simply check your phone.

The GPS system also sends a text message if the cattle go beyond the boundary of Winsford Hill. An added bonus of the collars is that they record where the cows have been grazing, and heat maps can be produced such as the one below.

This is a really helpful tool to demonstrate to Natural England the management benefits of having the Luings on the hill.

The other piece of technology we have adopted this year is using an electronic heat detection system. Each of the Simmental bulls has been fitted with a "Moocall heat collar" and Moocall ear tags to all the cows and heifers. The collar uses the cow/bull proximity, mounting behaviour and bull activity to determine when a cow is in heat and when she is likely to have been served and correspondingly when she is due to calve. We await to see how accurate this is next spring.