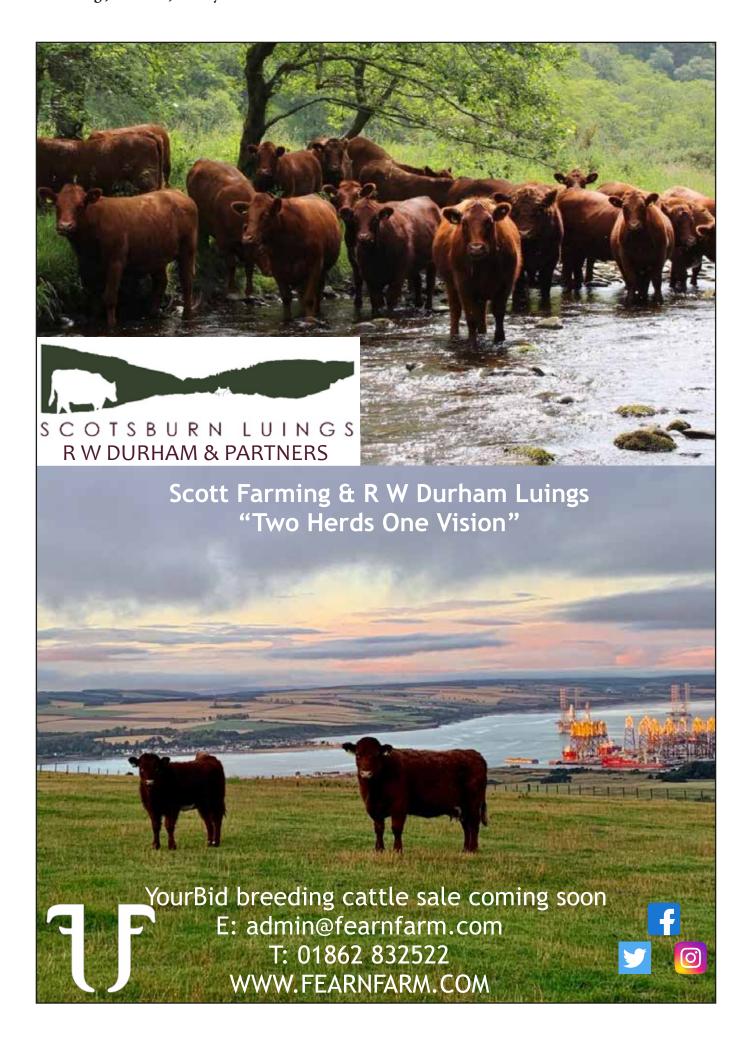

"The Premier Market for the Premier Breed"

## FRIDAY 5<sup>TH</sup> FEBRUARY 2021 FIFTY SIXTH ANNUAL SHOW AND SALE OF REGISTERED LUING CATTLE

held under the auspices of the Luing Cattle Society

Wallets Marts are delighted to host the 56<sup>th</sup> Annual Show and Sale of Luing Cattle. The Luing breed has established itself as one of the most prolific suckler cows available in today's market. Therefore, a visit to Castle Douglas on 5<sup>th</sup> February is essential to anyone looking to source top quality suckler replacement stock.

Last year's ale saw 31 bulls sell to a top of 25,000gns and average £5,865 whilst 85 bulling heifers sold to 2,400gns and averaged £1,610gns with 31 in-calf heifers topping at 2,600gns and averaging £1619gns