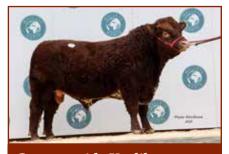

The breed witnessed a new record of 25,000gns for Nunnerie Xenon from CC MacArthur & Co, Nunnerie, being purchased by Mr T Renwick & Sons, Blackhouse. Of the 33 bulls forward for sale, 31 found new homes giving a clearance rate of just over 94% and three bulls being purchased 10,000gns and over.

Professor W.A. Penny, Harehead, Duns. Harvey then went on to sire the previous Luing record holder, the 20,000gns Harehead Mourie.

While the Nunnerie team have enjoyed many successful days at Castle Douglas, this February will go down in history for them, producing the new breed record of 25,000gns. Their record breaker, brought out with assistance from freelance stockman Dennis Gall, is by the 17,000gns Finlarg Tornado, out of a dam by Nunnerie Magnus, and sold to the Renwicks at Craig Douglas, Selkirk.