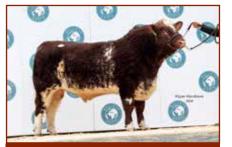

### **Castle Douglas**

The Luing Cattle Society staged its 55th Annual Premier Sale at Wallets Mart, Castle Douglas on Friday 7<sup>th</sup> February 2020.

The pre-sale show was judged by Alan Cowens, Philiphaugh, Selkirk, who selected the champion pair of in calf heifers from Robert McNee Ltd, Benhar selling to SK & S Brown, Woodmarsh, North Bradley for 2,500gns. Reserve champion in calf heifers went to S Murray, Rockcliffe. Top price for a in calf heifer was 2,600gns from Robert McNee Ltd

being purchased by A McGill. Overall average for 31 in calf heifers forward and sold was 1,619gns (£1,700).

The champion pair of bulling heifers was awarded to D & A Barr, Milkieston which went on to sell for 2,400gns to P Simmers, Backmuir. Reserve champion pair of bulling heifers went to Messrs W Graham, Craigdarroch selling to 2,600gns to M Halligan & Burke, Stewartson, Eddleston. Top price for the bulling heifers was 2,600gns (Craigdarroch) with the overall average for 85 bulling heifers forward and sold being 1,610gns (£1,691).