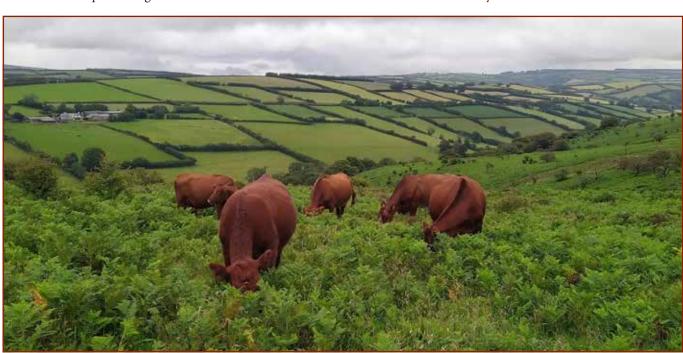

# Out and About with Guy Everard

We are a family business farming four farms which all form part of the Miltons Estate. We keep a commercial suckler herd of 500 cows, the majority of the calving takes place in 2 batches in the late spring/early summer and another batch mid-autumn. These cows and calves are housed from November to April. The suckled calves are sold at 9-12 months of age (Tb permitting). In addition to the cattle we keep a flock of 600 mule ewes which we put to Suffolk rams. We own and manage Winsford Hill, a 1,250 acre block of moorland which has been in various Natural England environmental management schemes since 1995. Winsford Hill rises to 1300ft above sea level and has an annual average rainfall of 70 inches.

In order to be able to graze cattle on Winsford Hill all year round we clearly needed cows that were hardy enough to stick it but were also capable of producing a heifer that was the right type to rear on and go into the commercial suckler herd.

Establishing this Luing herd has been one of the most satisfying farming projects that Dad and I have done together. As the economics of farming change with a greater emphasis on "public money for public goods" I am sure that having a herd of Luing Cows on Winsford Hill is going to help us adapt to the new dynamic of a greater link between livestock faming and conservation.