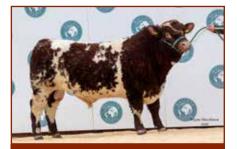

### **Castle Douglas**

The Luing Cattle Society staged its 55th Annual Premier Sale at Wallets Mart, Castle Douglas on Friday 7<sup>th</sup> February 2020.

The pre-sale show was judged by Alan Cowens, Philiphaugh, Selkirk, who selected the champion pair of in calf heifers from Robert McNee Ltd, Benhar selling to SK & S Brown, Woodmarsh, North Bradley for 2,500gns. Reserve champion in calf heifers went to S Murray, Rockcliffe. Top price for a in calf heifer was 2,600gns from Robert McNee Ltd

being purchased by A McGill. Overall average for 31 in calf heifers forward and sold was 1,619gns (£1,700).

The champion pair of bulling heifers was awarded to D & A Barr, Milkieston which went on to sell for 2,400gns to P Simmers, Backmuir. Reserve champion pair of bulling heifers went to Messrs W Graham, Craigdarroch selling to 2,600gns to M Halligan & Burke, Stewartson, Eddleston. Top price for the bulling heifers was 2,600gns (Craigdarroch) with the overall average for 85 bulling heifers forward and sold being 1,610gns (£1,691).