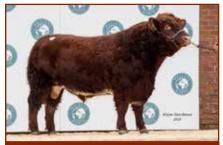

The breed witnessed a new record of 25,000gns for Nunnerie Xenon from CC MacArthur & Co, Nunnerie, being purchased by Mr T Renwick & Sons, Blackhouse. Of the 33 bulls forward for sale, 31 found new homes giving a clearance rate of just over 94% and three bulls being purchased 10,000gns and over.

Other prices 14,000gns was a Benhar Xerox from Robert McNee Ltd, Benhar, purchased by P Simmers, Backmuir. R & H McNee, Finlarg went on to sell Finlarg Xplosion to Kedzlie Farms, Galashiels for 10,000gns. Overall average for bulls was 5,865gns (£6,158).