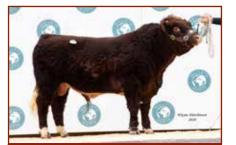

The breed witnessed a new record of 25,000gns for Nunnerie Xenon from CC MacArthur & Co, Nunnerie, being purchased by Mr T Renwick & Sons, Blackhouse. Of the 33 bulls forward for sale, 31 found new homes giving a clearance rate of just over 94% and three bulls being purchased 10,000gns and over.

Other prices 14,000gns was a Benhar Xerox from Robert McNee Ltd, Benhar, purchased by P Simmers, Backmuir. R & H McNee, Finlarg went on to sell Finlarg Xplosion to Kedzlie Farms, Galashiels for 10,000gns. Overall average for bulls was 5,865gns (£6,158).