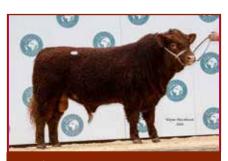

The breed witnessed a new record of 25,000gns for Nunnerie Xenon from CC MacArthur & Co, Nunnerie, being purchased by Mr T Renwick & Sons, Blackhouse. Of the 33 bulls forward for sale, 31 found new homes giving a clearance rate of just over 94% and three bulls being purchased 10,000gns and over.

Other prices 14,000gns was a Benhar Xerox from Robert McNee Ltd, Benhar, purchased by P Simmers, Backmuir. R & H McNee, Finlarg went on to sell Finlarg Xplosion to Kedzlie Farms, Galashiels for 10,000gns. Overall average for bulls was 5,865gns (£6,158).