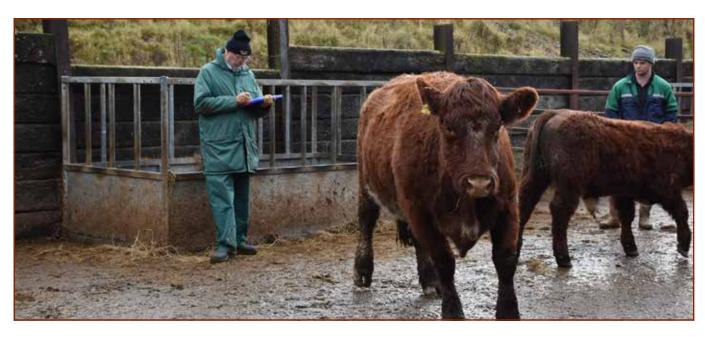

### **Bull Inspection**

- 1. No bull can be sold at a Pedigree Luing Sale until it has been inspected by an appointed representative of the Society and has been accepted as conforming to the standards as laid down by the Society. Breeders must apply to the Society for this inspection by 30th August each year.
- 2. The bulls will be inspected as soon as is reasonably possible and the dam of each bull will be classification scored at the time of the bull inspection. Dams must be presented for inspection if they are still on the farm regardless of whether they have been scored in previous years. The age of the dam at the time of assessment and the number of calves she has had will be taken into consideration to ensure potential buyers know the scores relate to a young cow yet to fully prove herself.
- 3. Bulls passed for entry into a Society sale will have their pedigree record updated on grassroots. Bulls not to be entered for a Society Sale but otherwise deemed suitable for pedigree breeding will also have their pedigree record updated on grassroots.
- 4. Breeders are encouraged to have bulls inspected for Society Approval prior to private sale to avoid the potential problem of a bull being turned down after being sold. Only bulls with Dam Classification Scheme scores for feet, locomotion, udder and teats of 5 or above (out of 10) will be approved for use.