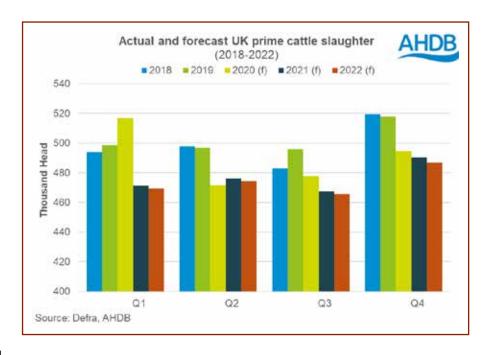

at similar levels to last year. But they could be competitively priced. This means that the level of exports needed to balance the market will be higher than previously forecast, however it will ultimately depend on domestic demand.

#### **UK Production**

Both the dairy and suckler herds have continued to shrink in 2020, a trend which is expected to continue for the rest of the year. A lower requirement for replacements has allowed heifer slaughter to remain above 2019 so far. However, lower steer slaughter has meant that in the year to May, prime slaughter is down slightly on 2019.

Slaughter in 2020 is expected to be slightly lower than 2019, due to fewer prime cattle on the ground. Combined with lighter carcase weights, this will reduce beef production for the year by a forecast 4%.



#### **UK Beef Trade**

UK beef exports for 2020 are forecast to be lower than 2019 because of longer-term production declines. However, the fall is not expected to be as steep as previously forecast, due to an anticipated fall in domestic beef consumption caused by COVID-19. UK imports in 2020 are also expected to adjust to be slightly lower than 2019 for the same reason.

This forecast assumes current access to European markets in 2020 and beyond.

#### **Price Outlook**

The key influencers on GB beef prices in the short term will be domestic demand and Irish supply. With domestic demand looking to remain subdued for the rest of 2020,

and higher Irish supplies on the horizon, it is difficult to make a case for support to cattle prices in the next few months. Demand is expected to rec