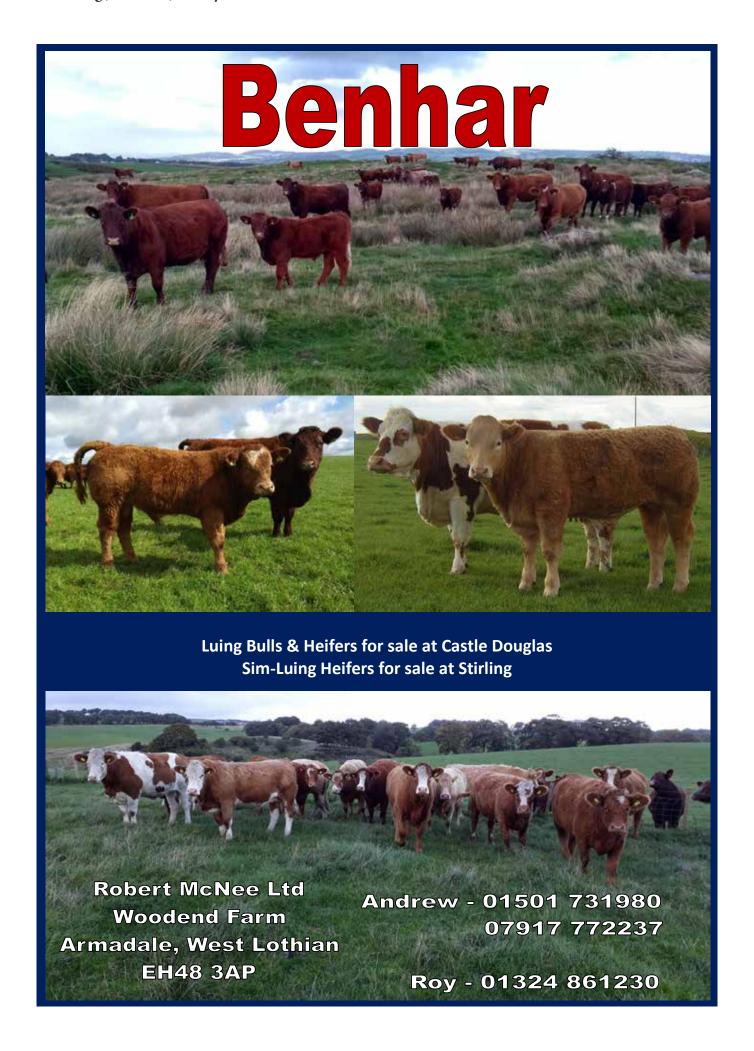

### **Castle Douglas**

The Luing Cattle Society staged its 55th Annual Premier Sale at Wallets Mart, Castle Douglas on Friday 7<sup>th</sup> February 2020.

The pre-sale show was judged by Alan Cowens, Philiphaugh, Selkirk, who selected the champion pair of in calf heifers from Robert McNee Ltd, Benhar selling to SK & S Brown, Woodmarsh, North Bradley for 2,500gns. Reserve champion in calf heifers went to S Murray, Rockcliffe. Top price for a in calf heifer was 2,600gns from Robert McNee Ltd

being purchased by A McGill. Overall average for 31 in calf heifers forward and sold was 1,619gns (£1,700).

The champion pair of bulling heifers was awarded to D & A Barr, Milkieston which went on to sell for 2,400gns to P Simmers, Backmuir. Reserve champion pair of bulling heifers went to Messrs W Graham, Craigdarroch selling to 2,600gns to M Halligan & Burke, Stewartson, Eddleston. Top price for the bulling heifers was 2,600gns (Craigdarroch) with the overall average for 85 bulling heifers forward and sold being 1,610gns (£1,691).

The breed witnessed a new record of 25,000gns for Nunnerie Xenon from CC MacArthur & Co, Nunnerie, being purchased by Mr T Renwick & Sons, Blackhouse. Of the 33 bulls forward for sale, 31 found new homes giving a clearance rate of just over 94% and three bulls being purchased 10,000gns and over.

Other prices 14,000gns was a Benhar Xerox from Robert McNee Ltd, Benhar, purchased by P Simmers, Backmuir. R & H McNee, Finlarg went on to sell Finlarg Xplosion to Kedzlie Farms, Galashiels for 10,000gns. Overall average for bulls was 5,865gns (£6,158).

After coming across David Kerr's Luings at Craigdarroch, the family established the Nunnerie Luing herd in 1992 with the purchase of two in-calf heifers from the McNee's Benhar herd. The family continued to buy in several other heifers over the following years and in 1996, purchased their first bull Glengorm Tyrant, which has left a lasting stamp on the herd.