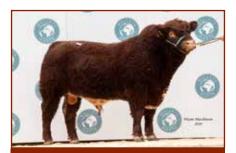

The breed witnessed a new record of 25,000gns for Nunnerie Xenon from CC MacArthur & Co, Nunnerie, being purchased by Mr T Renwick & Sons, Blackhouse. Of the 33 bulls forward for sale, 31 found new homes giving a clearance rate of just over 94% and three bulls being purchased 10,000gns and over.

Other prices 14,000gns was a Benhar Xerox from Robert McNee Ltd, Benhar, purchased by P Simmers, Backmuir. R & H McNee, Finlarg went on to sell Finlarg Xplosion to Kedzlie Farms, Galashiels for 10,000gns. Overall average for bulls was 5,865gns (£6,158).