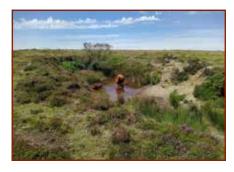

Winsford Hill is one block of 1,250 acres. It is steep in parts with many over grown combes. To try and reduce the amount of time spent riding around

the hill looking for the cattle we fitted four of the cows with GPS collars. These came from a Spanish company, "Digitanimal," at 150 euros each they have proved to be a good buy. The collars link to a mobile phone app, so that if you want to see where the cows are you can simply check your phone.

The GPS system also sends a text message if the cattle go beyond the boundary of Winsford Hill. An added bonus of the collars is that they record where the cows have been grazing, and heat maps can be produced such as the one below.

This is a really helpful tool to demonstrate to Natural England the management benefits of having the Luings on the hill.

The other piece of technology we have adopted this year is using an electronic heat detection system. Each of the Simmental bulls has been fitted with a "Moocall heat collar" and Moocall ear tags to all the cows and heifers. The collar uses the cow/bull proximity, mounting behaviour and bull activity to determine when a cow is in heat and when she is likely to have been served and correspondingly when she is due to calve. We await to see how accurate this is next spring.