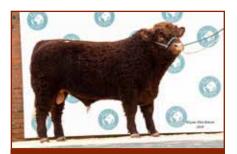

The breed witnessed a new record of 25,000gns for Nunnerie Xenon from CC MacArthur & Co, Nunnerie, being purchased by Mr T Renwick & Sons, Blackhouse. Of the 33 bulls forward for sale, 31 found new homes giving a clearance rate of just over 94% and three bulls being purchased 10,000gns and over.

Other prices 14,000gns was a Benhar Xerox from Robert McNee Ltd, Benhar, purchased by P Simmers, Backmuir. R & H McNee, Finlarg went on to sell Finlarg Xplosion to Kedzlie Farms, Galashiels for 10,000gns. Overall average for bulls was 5,865gns (£6,158).