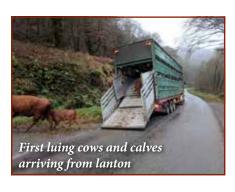

So, with all this in mind we contacted Charles Symons who kindly arranged a 2-day farm tour in the July 2018 heatwave. On the morning of day one, Charles took us to see Ian Mckie's Cows at Lanton and then in the afternoon Andrew Mcknee's at Woodend Farm. On day 2 we met up with Bruce Gilchrist to see the Rawburn herd. Impressed by all that we had seen we concluded that a herd of Luing cows would be a good fit for Winsford Hill and breeding Sim-Luing heifers would help improve our suckler herd.

In October 2018 Ian Mckie helped get us going by selling a nucleus of 24 cows and a Simmental bull. A trip to the Castle Douglas sale in February 2019 added 16 heifers to the herd. Last November we bought 28 in calf cows with 27 Luing calves at foot from John Campbell at Currburn and 11 Cows and 5 Heifers from Phil Preece in Mid Wales.