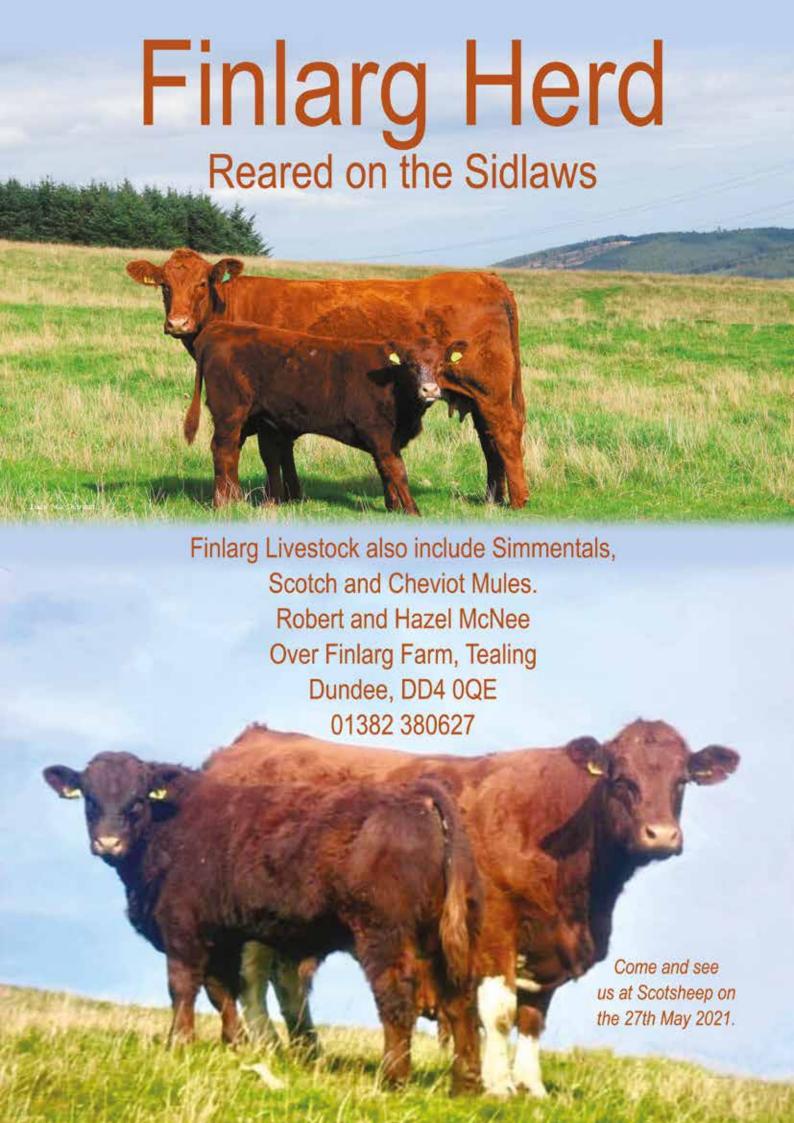

### **Breed Development Officers**

Mr N.F. McGowan, Shealwalls, Alyth, Blairgowrie, Perthshire. Tel: 01828 633652 Mr R.H. McNee, Over Finlarg, Tealing, by Dundee. Tel: 07900 221641

This committee has also reviewed the bull inspection and dam classification process and remit over the course of the year. The remit of bull inspections was fully discussed with a view particularly to assess the possibility of introducing a locomotion inspection to the on-farm pre-sale inspection for young bulls. On balance it was determined that locomotion was not an appropriate trait to introduce in that format. After review, the Dam Classification process remains the same. Explanation on both processes are available on the website at www.luingcattlesociety. co.uk/breed-development. The Breed Development Committee members are Neil McGowan, Mark Thomson, Robert McNee, Rory Bell, and Steven Murray. Your Breed Development Officers are Neil McGowan and Robert McNee who would be more than happy to discuss any points in relation to breed development, DNA profiling, inspections and dam classifications.

Professor W.A. Penny, Harehead, Duns. Harvey then went on to sire the previous Luing record holder, the 20,000gns Harehead Mourie.

While the Nunnerie team have enjoyed many successful days at Castle Douglas, this February will go down in history for them, producing the new breed record of 25,000gns. Their record breaker, brought out with assistance from freelance stockman Dennis Gall, is by the 17,000gns Finlarg Tornado, out of a dam by Nunnerie Magnus, and sold to the Renwicks at Craig Douglas, Selkirk.

Harehead Walker, which is a son of Finlarg Nero, has been out to work at Nunnerie for the second time this summer, after being purchased for 17,000gns at Castle Douglas in February, 2019. He is the fourth Harehead bred bull used on the herd, and his first calves born on the ground this spring look promising.

Looking ahead, Nunnerie has eight young bulls which they hope to have forward for sale at Castle Douglas in February, and Dingwall in May. Six of the bulls are by Finlarg Tornado and the other two are by Harehead Nonu.