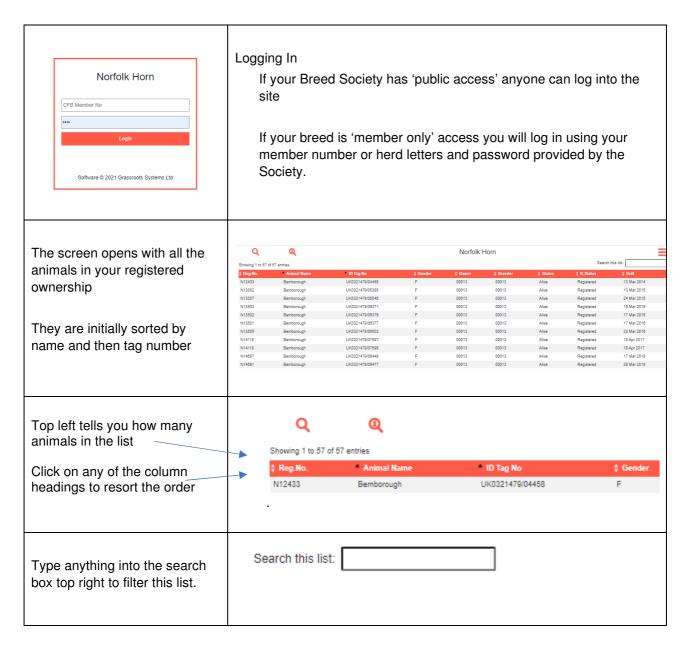

## Step by Step Guide to using the Grassroots Online Registry

The Grassroots Online Registry gives access to the whole Society pedigree database. It also has a 'Manage my Animals' function to enable you to report births and other changes direct to the Registry.

### Finding the Grassroots Online Registry for your breed

- There will be a link on your Breeds Society web site or
- Go to the Grassroots website <u>home.grassroots.co.uk</u>
   Click on For Farmers / Grassroots Breeds
- Find your breed
- Click on the Grassroots Online link