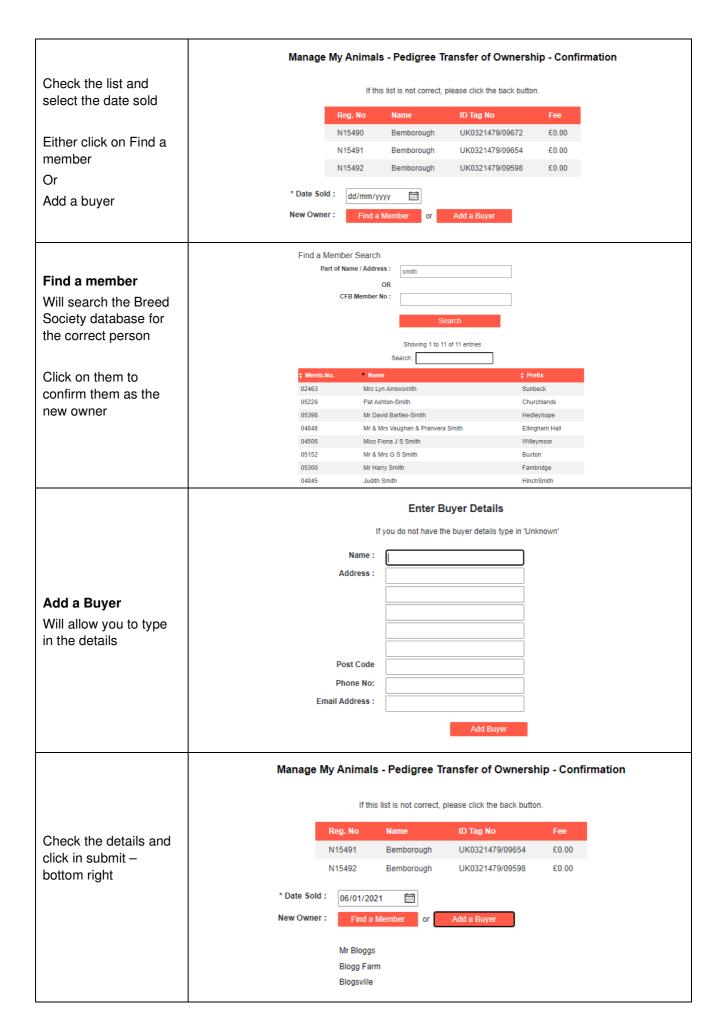

# **Manage My Animals**

| Click on the Menu (Top Right)                                    | =                                  |  |
|------------------------------------------------------------------|------------------------------------|--|
| Click on the X To close the menu                                 | ×                                  |  |
|                                                                  | Manage My Animals                  |  |
| Select the correct menu option                                   |                                    |  |
| Some breeds will have additional menu options.                   | My Animals                         |  |
| <b>Transfers</b> – you may be offered up to three options        | Births                             |  |
| with different fees : pedigree, commercial or export             | Register previously notified       |  |
| Deaths – you may be offered a detailed one animal                | Pedigree Transfer of Ownership     |  |
| at a time death screen, or a batch 'sold for meat' death screen. | Sale of non breeding sheep         |  |
| Show and / or Sale entries                                       | Deaths                             |  |
|                                                                  | Flag Animals for Sale / Hire / Al  |  |
| Apply for DNA                                                    | View / Change your contact details |  |
|                                                                  | Download 2020 Flock Book           |  |
|                                                                  | Logout                             |  |
| To get back to your own animal list                              |                                    |  |
| Click on the menu ≡                                              | Manage My Animals ×                |  |
| Click on - My Animals                                            | My Animals                         |  |
| To Log out                                                       |                                    |  |
| It is always good practice to Log Out  Click on the menu         | Logout                             |  |
| Olick off the menu                                               |                                    |  |
| Click on - Log Out                                               |                                    |  |