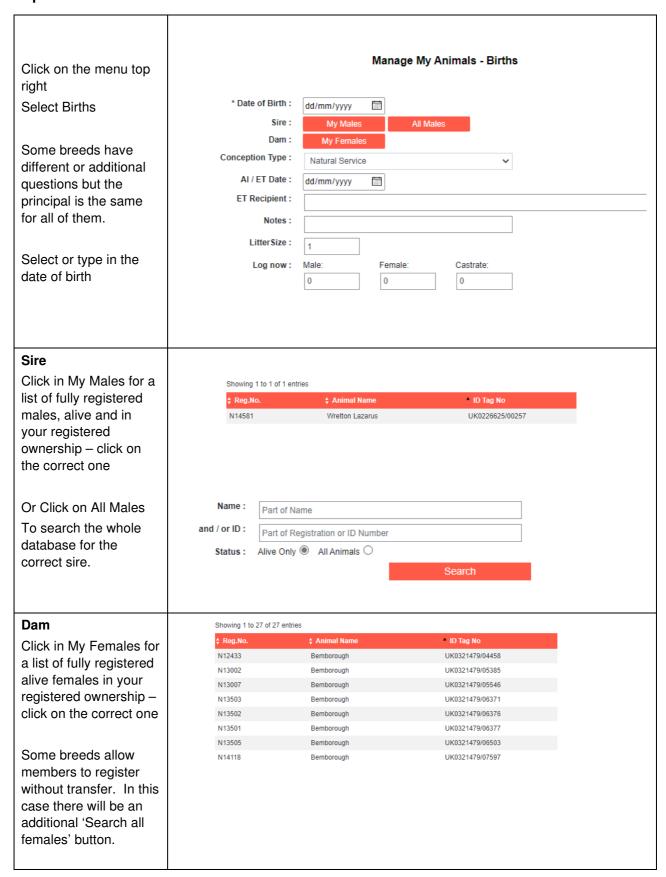

# **Manage My Animals**

| Click on the Menu (Top Right)                                    | =                                  |  |
|------------------------------------------------------------------|------------------------------------|--|
| Click on the X To close the menu                                 | ×                                  |  |
|                                                                  | Manage My Animals                  |  |
| Select the correct menu option                                   |                                    |  |
| Some breeds will have additional menu options.                   | My Animals                         |  |
| <b>Transfers</b> – you may be offered up to three options        | Births                             |  |
| with different fees : pedigree, commercial or export             | Register previously notified       |  |
| Deaths – you may be offered a detailed one animal                | Pedigree Transfer of Ownership     |  |
| at a time death screen, or a batch 'sold for meat' death screen. | Sale of non breeding sheep         |  |
| Show and / or Sale entries                                       | Deaths                             |  |
|                                                                  | Flag Animals for Sale / Hire / Al  |  |
| Apply for DNA                                                    | View / Change your contact details |  |
|                                                                  | Download 2020 Flock Book           |  |
|                                                                  | Logout                             |  |
| To get back to your own animal list                              |                                    |  |
| Click on the menu ≡                                              | Manage My Animals ×                |  |
| Click on - My Animals                                            | My Animals                         |  |
| To Log out                                                       |                                    |  |
| It is always good practice to Log Out  Click on the menu         | Logout                             |  |
| Olick off the menu                                               |                                    |  |
| Click on - Log Out                                               |                                    |  |