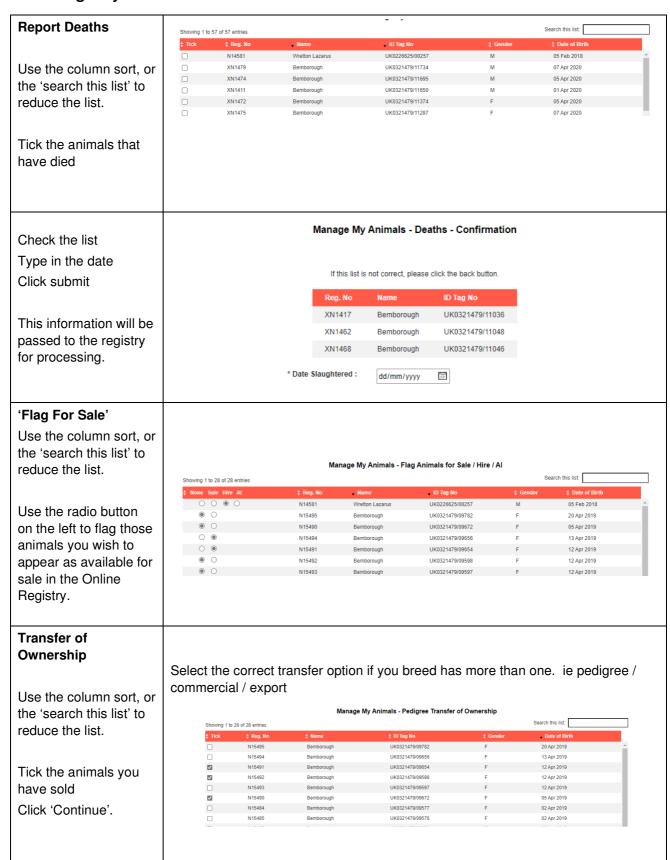

# **Manage My Animals**

| Click on the Menu (Top Right)                                    | =                                  |  |
|------------------------------------------------------------------|------------------------------------|--|
| Click on the X To close the menu                                 | ×                                  |  |
|                                                                  | Manage My Animals                  |  |
| Select the correct menu option                                   |                                    |  |
| Some breeds will have additional menu options.                   | My Animals                         |  |
| <b>Transfers</b> – you may be offered up to three options        | Births                             |  |
| with different fees : pedigree, commercial or export             | Register previously notified       |  |
| Deaths – you may be offered a detailed one animal                | Pedigree Transfer of Ownership     |  |
| at a time death screen, or a batch 'sold for meat' death screen. | Sale of non breeding sheep         |  |
| Show and / or Sale entries                                       | Deaths                             |  |
|                                                                  | Flag Animals for Sale / Hire / Al  |  |
| Apply for DNA                                                    | View / Change your contact details |  |
|                                                                  | Download 2020 Flock Book           |  |
|                                                                  | Logout                             |  |
| To get back to your own animal list                              |                                    |  |
| Click on the menu ≡                                              | Manage My Animals ×                |  |
| Click on - My Animals                                            | My Animals                         |  |
| To Log out                                                       |                                    |  |
| It is always good practice to Log Out  Click on the menu         | Logout                             |  |
| Olick off the menu                                               |                                    |  |
| Click on - Log Out                                               |                                    |  |

#### **Report Births**

The system will take you back to the birth screen ready to log the next 'litter' Display List to Submit A new 'Display List to Submit' Button will be displayed. Check the final list, Manage My Animals -Tick the Society declaration and click on Submit 06 Jan 2021 N14581 N13501 UK0321479/12345 Birth Notify 06 Jan 2021 N14581 N13501 Bemborough libby testing UK0321479/54321 Registration Your application will be submitted to your I confirm that these animals conform to the breed standard set out in the Combined Flock Book and certify that the information supplied above is breed Society for processing.