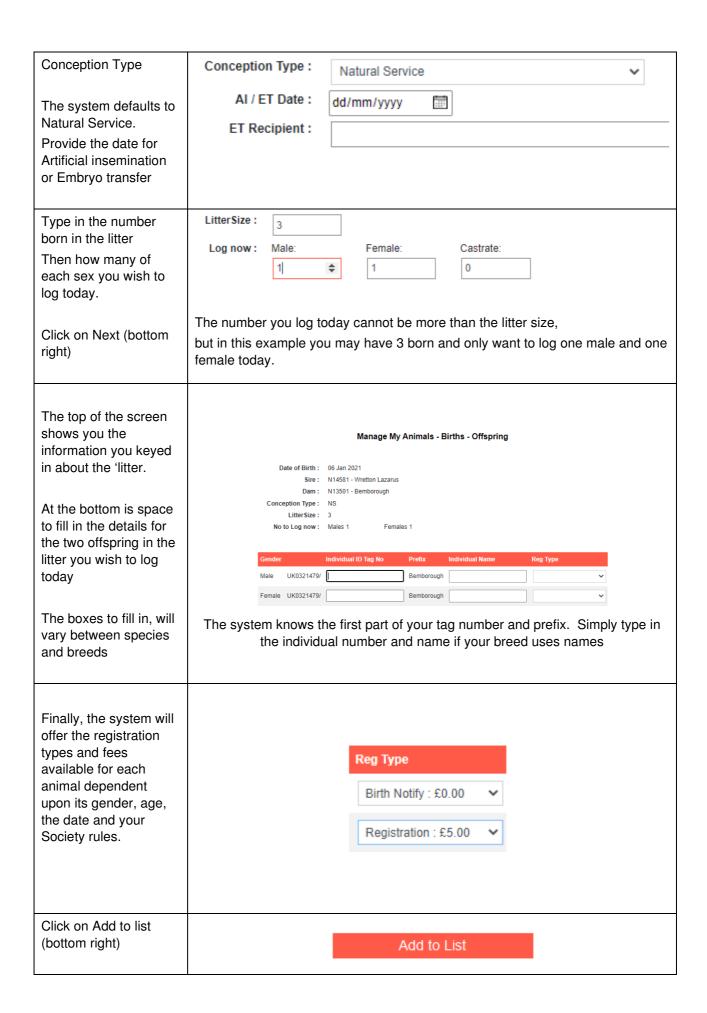

#### **Report Births**

The system will take you back to the birth screen ready to log the next 'litter' Display List to Submit A new 'Display List to Submit' Button will be displayed. Check the final list, Manage My Animals -Tick the Society declaration and click on Submit 06 Jan 2021 N14581 N13501 UK0321479/12345 Birth Notify 06 Jan 2021 N14581 N13501 Bemborough libby testing UK0321479/54321 Registration Your application will be submitted to your I confirm that these animals conform to the breed standard set out in the Combined Flock Book and certify that the information supplied above is breed Society for processing.